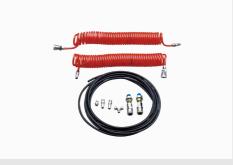

Optional led lights Kits No.: 40103; Optional extension Kits No.: 41203; Optional air line Kits No.: 40102.

### **FEATURES**

• Air controlled safety device.

• Adjustable turnplates blocks for the PRO-12A. • Stepless adjustable width between platforms. Optional turnplate. Kits No.: 40101

 Optional airline kits. Easy to install with all models of rolling jacks with pneumatic pump accessories. Kits No.:40102A