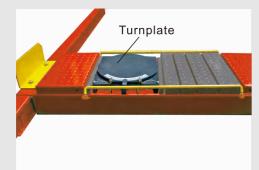

### **FEATURES**

• Air controlled safety device.

• Adjustable turnplates blocks for the PRO-12A. • Stepless adjustable width between platforms. Optional turnplate. Kits No.: 40101

 Optional airline kits. Easy to install with all models of rolling jacks with pneumatic pump accessories. Kits No.:40102A