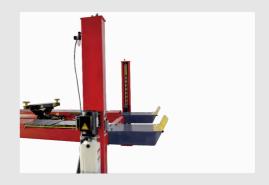

# **PRO-12A** Alignment service

- √ 12,000 lbs lifting capacity;
- √ Air-released safety lock for convenient operation and reliability;
- √ Mechanical self-locking device and cable-breaking protection;
- √ Skid proof diamond platform;
- $\ensuremath{\mathsf{V}}$  Hydraulic cylinders are designed to high standards using high quality seals;
- √ Strict quality control of cylinders with flow restrictors to keep a constant low speed;
- √ Adjustable lifting platform: Off-side platform can be adjusts the mounting position left or right as required. The standard distance between two platforms is 43 1/4" and maximum distance is 51 1/8";
- √ Optional Rolling Jacks: RJ-6H 6,000lbs manual pump; RJ-6A 6,000lbs pneumatic pump;
- √ More choices:

### **FEATURES**

• Air controlled safety device.

• Adjustable turnplates blocks for the PRO-12A. • Stepless adjustable width between platforms. Optional turnplate. Kits No.: 40101

 Optional airline kits. Easy to install with all models of rolling jacks with pneumatic pump accessories. Kits No.:40102A