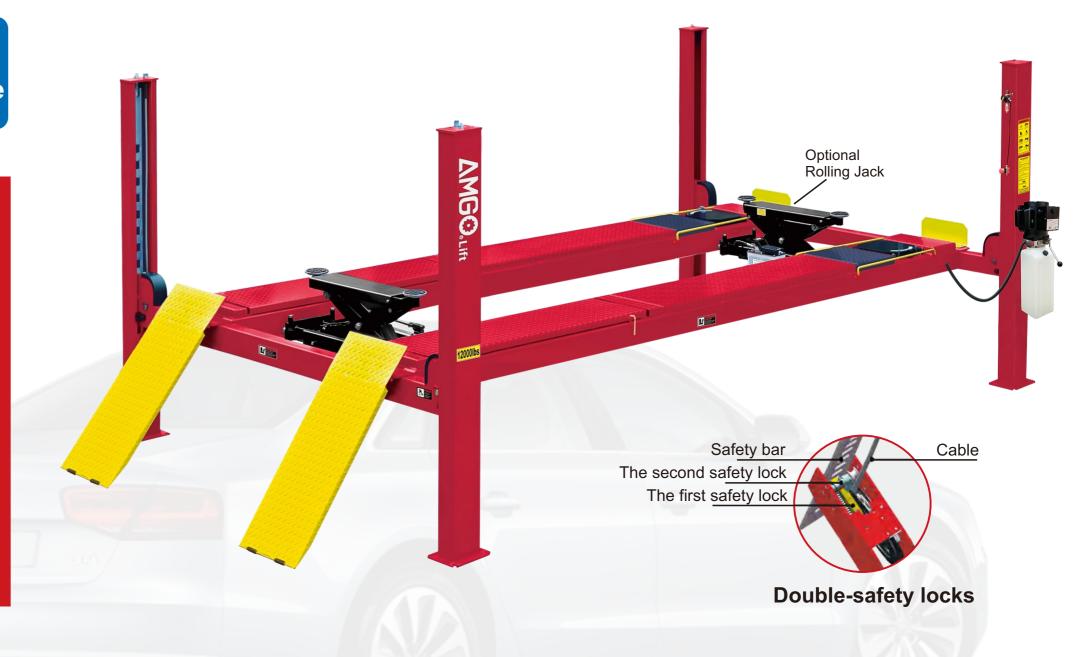

# **PRO-12A** Alignment service

- √ 12,000 lbs lifting capacity;
- √ Air-released safety lock for convenient operation and reliability;
- √ Mechanical self-locking device and cable-breaking protection;
- √ Skid proof diamond platform;
- $\ensuremath{\mathsf{V}}$  Hydraulic cylinders are designed to high standards using high quality seals;
- √ Strict quality control of cylinders with flow restrictors to keep a constant low speed;
- √ Adjustable lifting platform: Off-side platform can be adjusts the mounting position left or right as required. The standard distance between two platforms is 43 1/4" and maximum distance is 51 1/8";
- √ Optional Rolling Jacks: RJ-6H 6,000lbs manual pump; RJ-6A 6,000lbs pneumatic pump;
- √ More choices:

### **FEATURES**

• Air controlled safety device.

• Adjustable turnplates blocks for the PRO-12A. • Stepless adjustable width between platforms. Optional turnplate. Kits No.: 40101

 Optional airline kits. Easy to install with all models of rolling jacks with pneumatic pump accessories. Kits No.:40102A