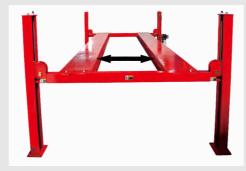

# **COMMERCIAL LIFT**

The perfect choice with the combination of performance and reliability for your commercial service.

**PRO-12** 

PRO-12A

## **PRO-12 General service**

# **PRO-12A** Alignment service

- √ 12,000 lbs lifting capacity;
- √ Air-released safety lock for convenient operation and reliability;
- √ Mechanical self-locking device and cable-breaking protection;
- √ Skid proof diamond platform;
- $\ensuremath{\mathsf{V}}$  Hydraulic cylinders are designed to high standards using high quality seals;
- √ Strict quality control of cylinders with flow restrictors to keep a constant low speed;
- √ Adjustable lifting platform: Off-side platform can be adjusts the mounting position left or right as required. The standard distance between two platforms is 43 1/4" and maximum distance is 51 1/8";
- √ Optional Rolling Jacks: RJ-6H 6,000lbs manual pump; RJ-6A 6,000lbs pneumatic pump;
- √ More choices: