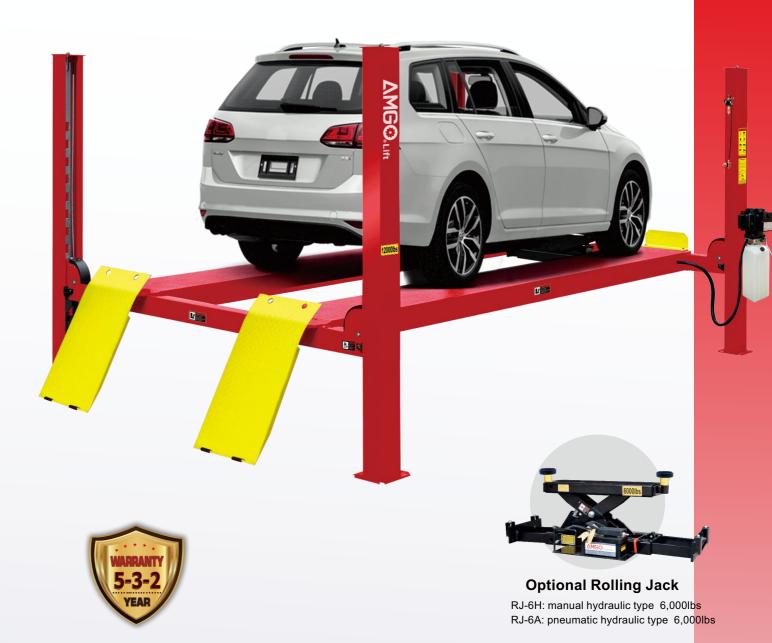

# **COMMERCIAL LIFT**

The perfect choice with the combination of performance and reliability for your commercial service.

**PRO-12** 

PRO-12A

# **PRO-12A** Alignment service

- √ 12,000 lbs lifting capacity;
- √ Air-released safety lock for convenient operation and reliability;
- √ Mechanical self-locking device and cable-breaking protection;
- √ Skid proof diamond platform;
- $\ensuremath{\mathsf{V}}$  Hydraulic cylinders are designed to high standards using high quality seals;
- √ Strict quality control of cylinders with flow restrictors to keep a constant low speed;
- √ Adjustable lifting platform: Off-side platform can be adjusts the mounting position left or right as required. The standard distance between two platforms is 43 1/4" and maximum distance is 51 1/8";
- √ Optional Rolling Jacks: RJ-6H 6,000lbs manual pump; RJ-6A 6,000lbs pneumatic pump;
- √ More choices:

Optional led lights Kits No.: 40103; Optional extension Kits No.: 41203; Optional air line Kits No.: 40102.