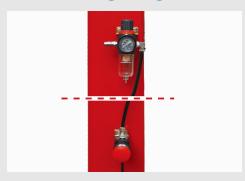

### **FEATURES**

• Air controlled safety device.

• Adjustable turnplates blocks for the PRO-12A. • Stepless adjustable width between platforms. Optional turnplate. Kits No.: 40101

 Optional airline kits. Easy to install with all models of rolling jacks with pneumatic pump accessories. Kits No.:40102A