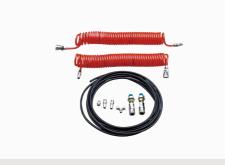

### **FEATURES**

• Air controlled safety device.

• Adjustable turnplates blocks for the PRO-12A. • Stepless adjustable width between platforms. Optional turnplate. Kits No.: 40101

 Optional airline kits. Easy to install with all models of rolling jacks with pneumatic pump accessories. Kits No.:40102