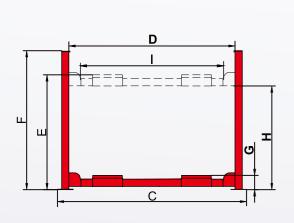

#### **SPECIFICATIONS**

| Model                             |   | PRO-12                                | PRO-12A                               |
|-----------------------------------|---|---------------------------------------|---------------------------------------|
| Lifting Capacity                  |   | 12,000lbs                             | 12,000lbs                             |
| Lifting Time                      |   | 63S                                   | 63S                                   |
| Overall Length(Inc Ramps)         | Α | 236 11/16"                            | 236 11/16"                            |
| Overall Length(No Inc. Ramps)     | В | 200 3/4"                              | 200 3/4"                              |
| Overall Width                     | С | 126 5/16"                             | 126 5/16"                             |
| Width Between Columns             | D | 112 1/4"                              | 112 1/4"                              |
| Max. Lifting Height               | Е | 74"                                   | 76"                                   |
| Max. Lock Height to top of runway |   | 70 7/8"                               | 72 7/8"                               |
| Overall Height                    | F | 86"                                   | 86"                                   |
| Minimum Height                    | G | 6 11/16"                              | 8 5/8"                                |
| Max. Underneath Height            | Н | 68 1/2"                               | 68 1/8"                               |
| Max. Lock Underneath runway       |   | 65 3/8"                               | 65 3/8"                               |
| Drive-Thru Clearance              | I | 98 3/8"                               | 98 3/8"                               |
| Width Between Runways             | J | 43 5/16"<br>Min.39 3/8"~ Max.51 3/16" | 43 5/16"<br>Min.39 3/8"~ Max.51 3/16" |
| Outside Edge of Runways           | K | 83 5/16"<br>Min.43 3/8"~ Max.91 3/16" | 83 5/16"<br>Min.43 3/8"~ Max.91 3/16" |
| Min. Four Wheel Align             | L | 1                                     | 78 3/4"                               |
| Max. Four Wheel Align             | М | I                                     | 157 1/2"                              |
| Max. Two Wheel Align              | N | I                                     | 163 3/8"                              |
| Gross Weight                      |   | 2,337lbs                              | 2,919lbs                              |
| Motor                             |   | 2.0HP,220V/60Hz,single phase          |                                       |