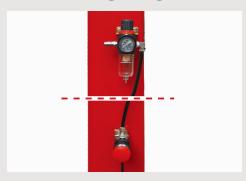

### **FEATURES**

• Air controlled safety device.

• Adjustable turnplates blocks for the PRO-12A. • Stepless adjustable width between platforms. Optional turnplate. Kits No.: 40101

 Optional airline kits. Easy to install with all models of rolling jacks with pneumatic pump accessories. Kits No.:40102