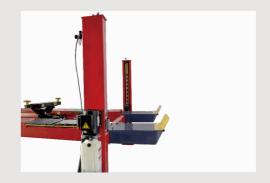

## **PRO-12 General service**

# **PRO-12A** Alignment service

- √ 12,000 lbs lifting capacity;
- √ Air-released safety lock for convenient operation and reliability;
- √ Mechanical self-locking device and cable-breaking protection;
- √ Skid proof diamond platform;
- $\sqrt{}$  Hydraulic cylinders are designed to high standards using high quality seals;
- √ Strict quality control of cylinders with flow restrictors to keep a constant low speed;
- √ Adjustable lifting platform: Off-side platform can be adjusts the mounting position left or right as required. The standard distance between two platforms is 43 1/4" and maximum distance is 51 1/8";
- √ Optional Rolling Jacks: RJ-6H 6,000lbs manual pump; RJ-6A 6,000lbs pneumatic pump;
- √ More choices:

### **FEATURES**

• Air controlled safety device.

• Adjustable turnplates blocks for the PRO-12A. • Stepless adjustable width between platforms. Optional turnplate. Kits No.: 40101

 Optional airline kits. Easy to install with all models of rolling jacks with pneumatic pump accessories. Kits No.:40102