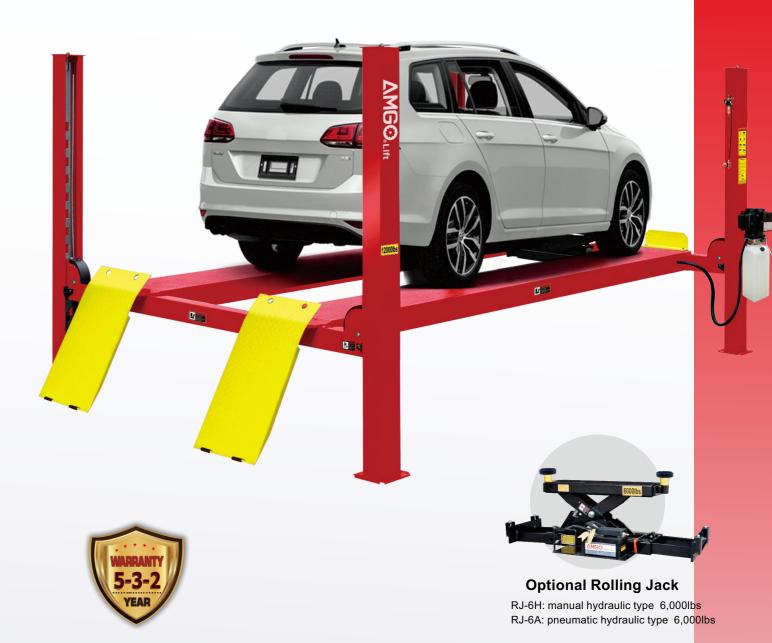

## **PRO-12 General service**

# **PRO-12A** Alignment service

- √ 12,000 lbs lifting capacity;
- √ Air-released safety lock for convenient operation and reliability;
- √ Mechanical self-locking device and cable-breaking protection;
- √ Skid proof diamond platform;
- $\sqrt{}$  Hydraulic cylinders are designed to high standards using high quality seals;
- √ Strict quality control of cylinders with flow restrictors to keep a constant low speed;
- √ Adjustable lifting platform: Off-side platform can be adjusts the mounting position left or right as required. The standard distance between two platforms is 43 1/4" and maximum distance is 51 1/8";
- √ Optional Rolling Jacks: RJ-6H 6,000lbs manual pump; RJ-6A 6,000lbs pneumatic pump;
- √ More choices: