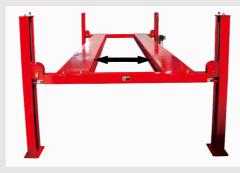

# **PRO-12A** Alignment service

- √ 12,000 lbs lifting capacity;
- √ Air-released safety lock for convenient operation and reliability;
- √ Mechanical self-locking device and cable-breaking protection;
- √ Skid proof diamond platform;
- $\sqrt{}$  Hydraulic cylinders are designed to high standards using high quality seals;
- √ Strict quality control of cylinders with flow restrictors to keep a constant low speed;
- √ Adjustable lifting platform: Off-side platform can be adjusts the mounting position left or right as required. The standard distance between two platforms is 43 1/4" and maximum distance is 51 1/8";
- √ Optional Rolling Jacks: RJ-6H 6,000lbs manual pump; RJ-6A 6,000lbs pneumatic pump;
- √ More choices: