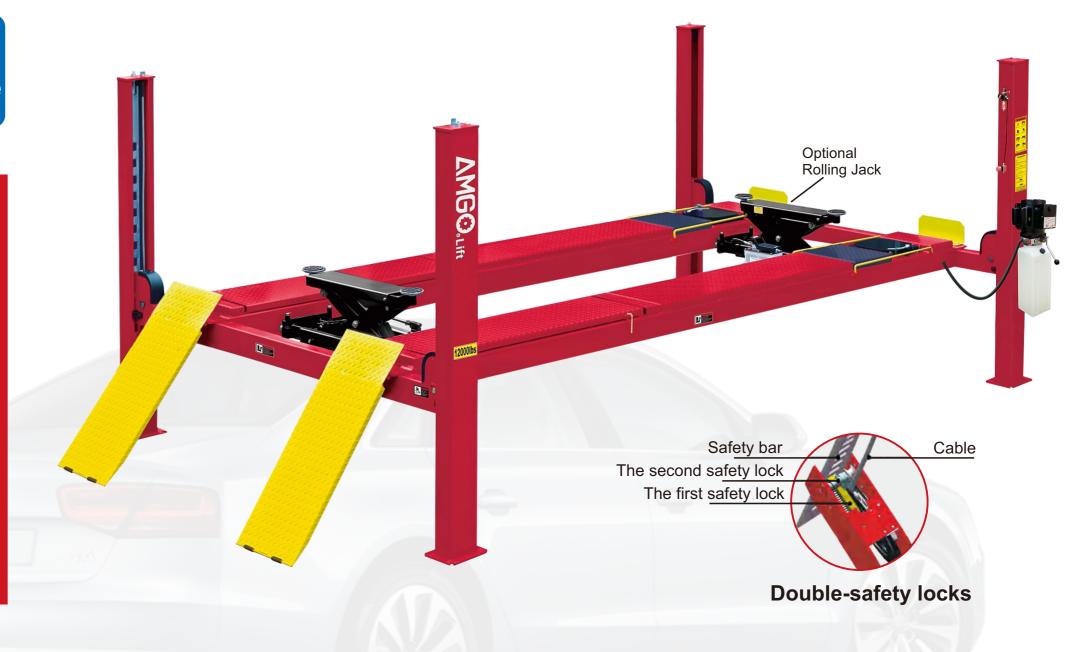

# **PRO-12A** Alignment service

- √ 12,000 lbs lifting capacity;
- √ Air-released safety lock for convenient operation and reliability;
- √ Mechanical self-locking device and cable-breaking protection;
- √ Skid proof diamond platform;
- $\sqrt{}$  Hydraulic cylinders are designed to high standards using high quality seals;
- √ Strict quality control of cylinders with flow restrictors to keep a constant low speed;
- √ Adjustable lifting platform: Off-side platform can be adjusts the mounting position left or right as required. The standard distance between two platforms is 43 1/4" and maximum distance is 51 1/8";
- √ Optional Rolling Jacks: RJ-6H 6,000lbs manual pump; RJ-6A 6,000lbs pneumatic pump;
- √ More choices:

### **FEATURES**

• Air controlled safety device.

• Adjustable turnplates blocks for the PRO-12A. • Stepless adjustable width between platforms. Optional turnplate. Kits No.: 40101

 Optional airline kits. Easy to install with all models of rolling jacks with pneumatic pump accessories. Kits No.:40102