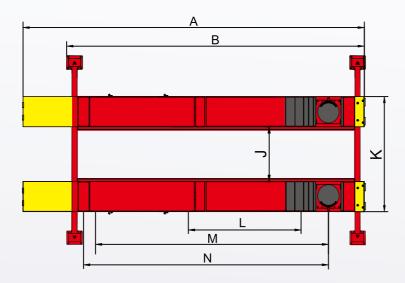

#### **SPECIFICATIONS**

| Model                             |   | PRO-12                                | PRO-12A                               |
|-----------------------------------|---|---------------------------------------|---------------------------------------|
| Lifting Capacity                  |   | 12,000lbs                             | 12,000lbs                             |
| Lifting Time                      |   | 63S                                   | 63S                                   |
| Overall Length(Inc Ramps)         | Α | 236 11/16"                            | 236 11/16"                            |
| Overall Length(No Inc. Ramps)     | В | 200 3/4"                              | 200 3/4"                              |
| Overall Width                     | С | 126 5/16"                             | 126 5/16"                             |
| Width Between Columns             | D | 112 1/4"                              | 112 1/4"                              |
| Max. Lifting Height               | Е | 74"                                   | 76"                                   |
| Max. Lock Height to top of runway |   | 70 7/8"                               | 72 7/8"                               |
| Overall Height                    | F | 86"                                   | 86"                                   |
| Minimum Height                    | G | 6 11/16"                              | 8 5/8"                                |
| Max. Underneath Height            | Н | 68 1/2"                               | 68 1/8"                               |
| Max. Lock Underneath runway       |   | 65 3/8"                               | 65 3/8"                               |
| Drive-Thru Clearance              | I | 98 3/8"                               | 98 3/8"                               |
| Width Between Runways             | J | 43 5/16"<br>Min.39 3/8"~ Max.51 3/16" | 43 5/16"<br>Min.39 3/8"~ Max.51 3/16" |
| Outside Edge of Runways           | K | 83 5/16"<br>Min.43 3/8"~ Max.91 3/16" | 83 5/16"<br>Min.43 3/8"~ Max.91 3/16" |
| Min. Four Wheel Align             | L | 1                                     | 78 3/4"                               |
| Max. Four Wheel Align             | М | I                                     | 157 1/2"                              |
| Max. Two Wheel Align              | N | I                                     | 163 3/8"                              |
| Gross Weight                      |   | 2,337lbs                              | 2,919lbs                              |
| Motor                             |   | 2.0HP,220V/60Hz,single phase          |                                       |