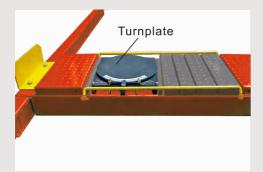

### **FEATURES**

• Air controlled safety device.

• Adjustable turnplates blocks for the PRO-12A. • Stepless adjustable width between platforms. Optional turnplate. Kits No.: 40101

 Optional airline kits. Easy to install with all models of rolling jacks with pneumatic pump accessories. Kits No.:40102