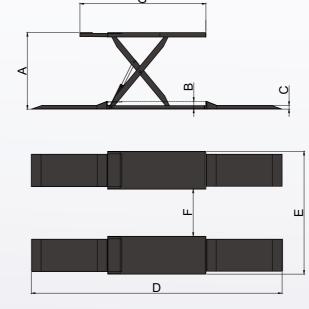

#### **SPECIFICATIONS**

| Model                      |   | MRL09                         |
|----------------------------|---|-------------------------------|
| Lifting Capacity           |   | 9,000lbs                      |
| Lifting Time               |   | 29S                           |
| Max. Lifting Height        | Α | 47 1/4" (1200mm)              |
| Minimum Height             | В | 5 3/8" (135mm)                |
| First Stage Ramp Height    | С | 2 1/2" (65mm)                 |
| Overall Length(Inc. ramps) | D | 156 3/4" (3980mm)             |
| Overall Width              | Е | 76 3/4" (1950mm)              |
| Width Between Runways      | F | 29 1/2" (750mm)               |
| Runway Length              | G | 61 3/8"-77 1/8" (1560-1960mm) |
| Gross Weight               |   | 1,788 lbs (811kg)             |
| Motor                      |   | 2.0HP,220V/60Hz,single phase  |