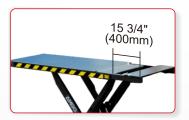

#### **SPECIFICATIONS**

| Model                      |   | MRL09                         |
|----------------------------|---|-------------------------------|
| Lifting Capacity           |   | 9,000lbs                      |
| Lifting Time               |   | 29S                           |
| Max. Lifting Height        | Α | 47 1/4" (1200mm)              |
| Minimum Height             | В | 5 3/8" (135mm)                |
| First Stage Ramp Height    | С | 2 1/2" (65mm)                 |
| Overall Length(Inc. ramps) | D | 156 3/4" (3980mm)             |
| Overall Width              | Е | 76 3/4" (1950mm)              |
| Width Between Runways      | F | 29 1/2" (750mm)               |
| Runway Length              | G | 61 3/8"-77 1/8" (1560-1960mm) |
| Gross Weight               |   | 1,788 lbs (811kg)             |
| Motor                      |   | 2.0HP,220V/60Hz,single phase  |