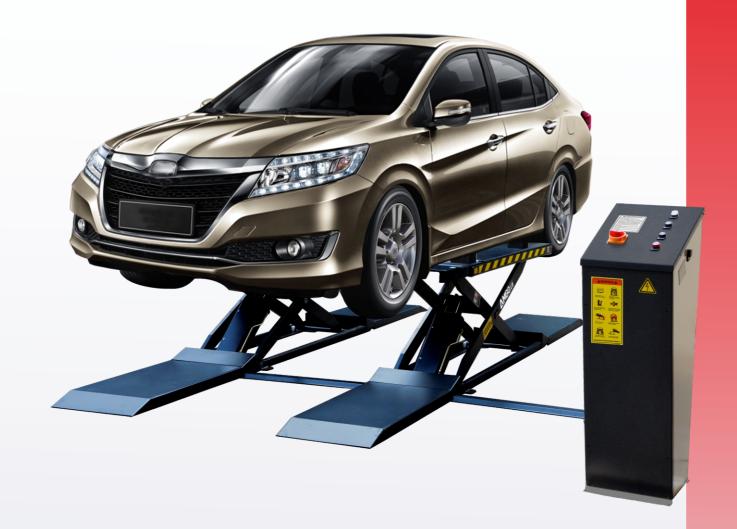

# **SMART LIFT**

AMGO mid-rise scissors lift model MRL09 is designed with hydraulic locking system, and double entrance two-stage drive-in ramps which are suitable for most vehicles, especially lower chassis cars.

#### Main Features

- √ 9,000lbs lifting capacity.
- √ Mid rise scissors lift, 24V safety voltage control.
- √ Dual hydraulic synchronization & hydraulic locking system;
- √ The lifting scissors are made of thickened steel which is more strong;
- √ Adjustable lift platform length, applicable to vehicles with different wheelbases;
- √ Two-stage drive-in ramps, suitable for lifting ultra-low chassis vehicles;
- √ Flexible structure design, users can choose either flush mount or surface mount installation;
- √ Standard ETL certificated power unit;
- √ AMGO global 5-3-2 warranty policy:
- 5 year Warranty on Steel Components,
- 3 year Warranty on Hydraulic Parts,