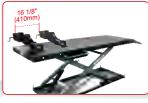

### **MOTORCYCLE LIFT**

Front Wheel Vise Front wheel vise with an adjustable positioning distance of 16 1/8" (410mm).

Rear Tire Removal Cover Removable platform cover plate is convenient for rear wheel changing.