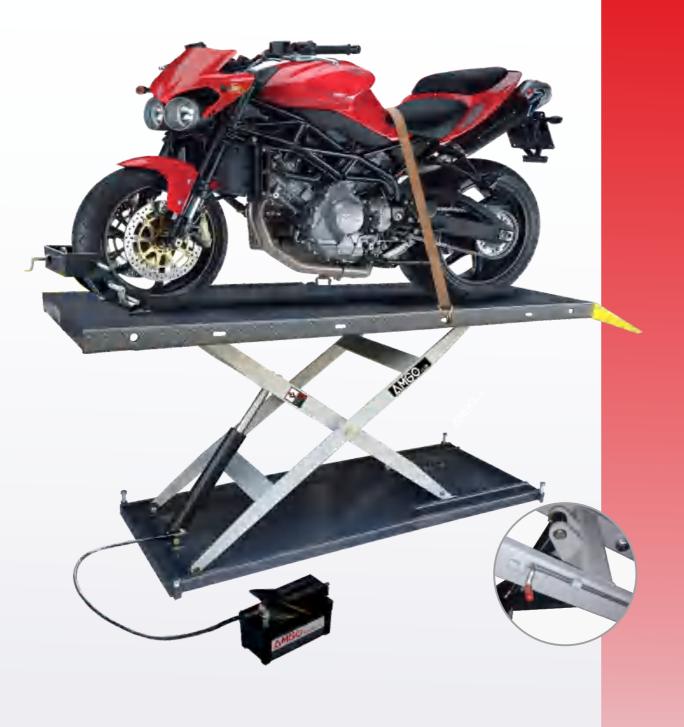

## MOTORCYCLE & ATV

The MC-1200P has same steel structure as the MC-1200, but adopt pneumatic hydraulic pump as the power supply in stead of electricity.

# **MC-1200P**

#### Main Features

- Pneumatic hydraulic pump control.
- ✓ Manual release safety lock with auto activation.
- ✓ Skid proof diamond platform.
- ✓ Removable rear cover, convenient for rear wheel changing.
- ✓ Quick install and dismount approach ramps.
- ✓ Adjustable wheel vise installing to extend axle base up to 410mm(16 1/8").
- $\checkmark$  Wheel vise design imitate the tire cure shape with screw adjustment.
- ✓ Standard tool tray.

**Optional Lifting Jack** Lifting capacity: 1,100 lbs (500kg). Perfect for wheel removal. Kits No.: MC005

Optional Length Extension Kit Adds an extra 15 3/4" (400mm) length on the platform for the long axle vehicle. Kits No.: MC002

Optional Width Extension Kit Adds an extra width of 23 5/8" (600mm) on the platform to be suitable for three or four-wheel motorcycles. Kits No.: MC001

**Optional Vehicle Securing Belt** Tightens the vehicle before lifting. Kits No.: MC006