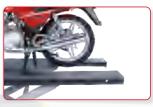

### **MOTORCYCLE LIFT**

Front Wheel Vise Front wheel vise with an adjustable positioning distance of 16 1/8" (410mm).

Rear Tire Removal Cover Removable platform cover plate is convenient for rear wheel changing.