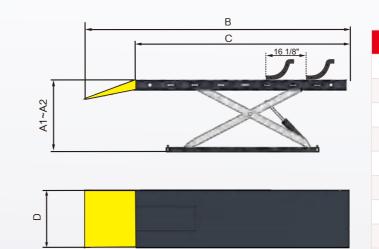

#### SPECIFICATIONS

| Model                    |    | MC-1200P          |
|--------------------------|----|-------------------|
| Lifting Capacity         |    | 1,200 lbs (600kg) |
| Lifting Time             |    | 23S               |
| Lifting Height           | A1 | 43" (1090mm)      |
| Minimum Height           | A2 | 6 1/8" (155mm)    |
| Overall Length(Inc.Ramp) | В  | 106 1/4" (2700mm) |
| Runway Length            | С  | 88 5/8" (2250mm)  |
| Overall Width            | D  | 29 1/2" (750mm)   |
| Gross Weight             |    | 503 lbs (228kg)   |
| Air pressure range       |    | 0.6 Mpa           |