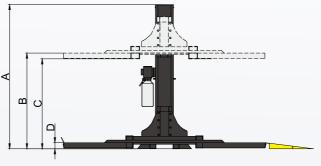

### **SPECIFICATIONS**

| Model | Lifting<br>Capacity | Lifting<br>Time | Α        | В                                                     |          | С                    |         | D       | Е          | F            | G             | Н        | ı        | Gross     |            |
|-------|---------------------|-----------------|----------|-------------------------------------------------------|----------|----------------------|---------|---------|------------|--------------|---------------|----------|----------|-----------|------------|
|       |                     |                 | Overall  | Max. Max. lock Lifting height to top Height of runway |          | Max. height          |         | Minimum | Overall    | Outside Edge | Width Between | Platform | Overall  | Weight    | Motor      |
|       |                     |                 | Height   |                                                       |          | underneath<br>runway | Height  | Width   | of Runways | Runways      | Length        | Length   | l Worgin |           |            |
| SPL-6 | 6000lbs             | 84S             | 108 7/8" | 74" 7                                                 | 70 3/16" | 69 1/4"              | 65 1/2" | 6 1/4"  | 111"       | 82 7/16"     | 42 7/16"      | 152"     | 192 1/8" | 2,787 lbs | 1.0HP/110V |
|       |                     | 32S             |          |                                                       |          |                      |         |         |            |              |               |          |          |           | 2.0HP/220V |