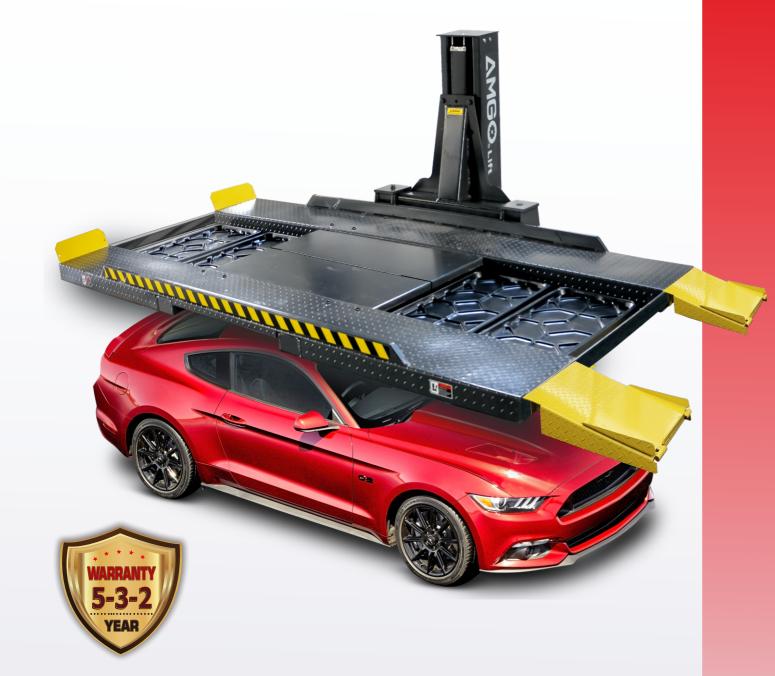

## PARKING LIFT

The SPL-6 commercial-grade parking lift has been newly improved, with a more sturdy and stable structure. It incorporates AMGO's advanced technologies for space-saving and easy operation, making SPL-6 an ideal parking solution for both home garages and commercial shops.

#### Main Features

- √ Lifting capacity: 6000lbs.
- √ Commercial grade, suitable for both commercial applications and home garages.
- √ Space saving design, available for low ceiling garage as low as 110".
- √ Dual safety devices, single-point release lock, no need air source.
- √ H-shaped non slip lifting platform with reinforced column and base to provide excellent stability.
- $\checkmark$  The two platforms can be interchangeably installed.
- $\checkmark$  Guide ramp is equipped as standard for convenient parking underneath.
- $\checkmark$  Exclusive: Foldable drive-on ramps come as standard.