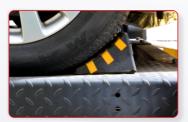

Optional rubber wheel chock (1PC), P/N: 40811

Optional plastic oil tray (1set, 4pcs), Kits No. 40807

ETL certified AMGO power unit .

Dual safety devices, single-point manual release, only available at AMGO.