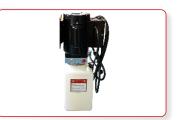

Optional rubber wheel chock (1PC), P/N: 40811

Optional plastic oil tray (1set, 4pcs), Kits No. 40807

ETL certified AMGO power unit .

Dual safety devices, single-point manual release, only available at AMGO.