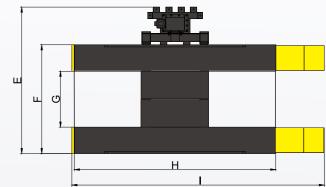

### **SPECIFICATIONS**

| Model | Lifting<br>Capacity | Lifting<br>Time | Α        | В                                                     |          | С                    |         | D       | Е          | F            | G             | Н        | ı        | Gross     |            |
|-------|---------------------|-----------------|----------|-------------------------------------------------------|----------|----------------------|---------|---------|------------|--------------|---------------|----------|----------|-----------|------------|
|       |                     |                 | Overall  | Max. Max. lock Lifting height to top Height of runway |          | Max. height          |         | Minimum | Overall    | Outside Edge | Width Between | Platform | Overall  | Weight    | Motor      |
|       |                     |                 | Height   |                                                       |          | underneath<br>runway | Height  | Width   | of Runways | Runways      | Length        | Length   | l Worgin |           |            |
| SPL-6 | 6000lbs             | 84S             | 108 7/8" | 74" 7                                                 | 70 3/16" | 69 1/4"              | 65 1/2" | 6 1/4"  | 111"       | 82 7/16"     | 42 7/16"      | 152"     | 192 1/8" | 2,787 lbs | 1.0HP/110V |
|       |                     | 32S             |          |                                                       |          |                      |         |         |            |              |               |          |          |           | 2.0HP/220V |